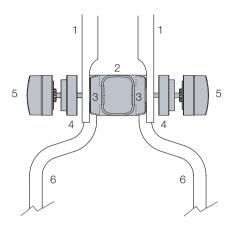

### **PIVOT JOINT COMPONENTS**

| ITI | ITEMS                        |     |  |  |  |  |  |  |  |
|-----|------------------------------|-----|--|--|--|--|--|--|--|
| 1.  | Upper Handle                 | x 1 |  |  |  |  |  |  |  |
| 2.  | Centre knuckle               | x 1 |  |  |  |  |  |  |  |
| 3.  | Inner mating pieces          | x 2 |  |  |  |  |  |  |  |
| 4.  | Outer mating pieces          | x 2 |  |  |  |  |  |  |  |
| 5.  | Fastening knobs (incl. bolt) | x 2 |  |  |  |  |  |  |  |
| 6.  | Lower handles                | x 2 |  |  |  |  |  |  |  |

### **Assembly Procedure**

- 1. Unscrew fastening knobs and outer mating pieces from each side of pivot joint assembly.
- 2. Lay the upper handle across the engine cowl of the lawnmower, with the bend facing down (see fig 1).
- 3. Position the ends of the upper handle over the lower handles at the pivot joint, so that the holes are all aligned.
- 4. Replace the outer mating pieces on each side and partly tighten into place with fastening knobs, but do not fully tighten yet (see fig 2).
- 5. The Aerogrip handle may now be lifted into its normal operating position, and the fastening knobs fully tightened.